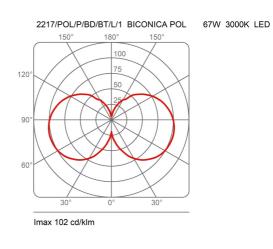

| polyethylene                                  | Base                 |                         | iron |
|------------------------------------------------|-----------------------------------------------|----------------------|-------------------------|------|
| Voltage<br>Power unit<br>Mounting Power Supply | 230V                                          | Watt<br>Lumen<br>CRI | 104 W<br>5370 lm<br>>80 |      |
| 0 11 3                                         | Indoor                                        | Duration<br>CCT      | 50000 h<br>3000 K       |      |
| Power supply<br>Dimming                        | Electronic dimmable power supply<br>Bluetooth | Energy<br>class      | F                       |      |

## Certifications









#### Photometric curves



## Colour variant code



White



# Gallery