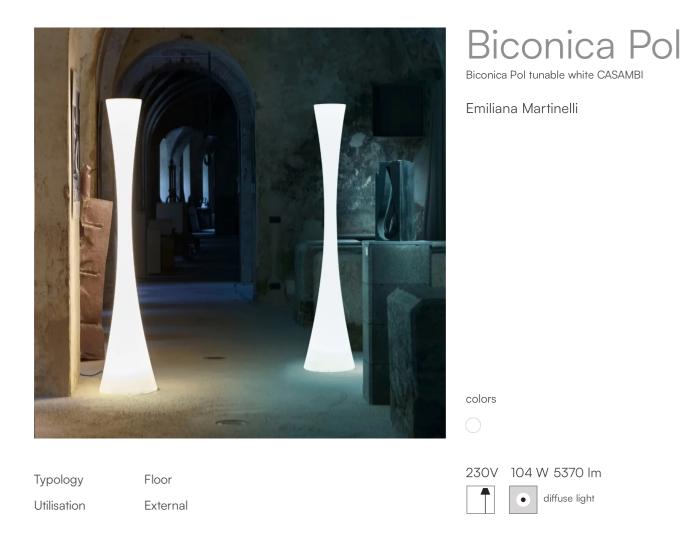

Standing lamp, diffused light, for outdoor use. Structure in rotomolded white polyethylene material.

White or RGB LED light source. Complete with dimmable power adapters with cable and plug for outdoor use. Protection rating: IP65.

| Family<br>Typology<br>Utilisation | Biconica Pol<br>Floor<br>External |  |
|-----------------------------------|-----------------------------------|--|
| Dimensions                        |                                   |  |
| Height                            | 195 cm                            |  |
| Diameter                          | 38 cm                             |  |
| Power supply cable<br>length      | 50+250 cm                         |  |
| Weight                            | 12.4 Kg                           |  |
|                                   |                                   |  |
|                                   |                                   |  |

### Materials

| Structure                                      | polyethylene                                  | Base                 |                         | iron |
|------------------------------------------------|-----------------------------------------------|----------------------|-------------------------|------|
| Voltage<br>Power unit<br>Mounting Power Supply | 230V                                          | Watt<br>Lumen<br>CRI | 104 W<br>5370 lm<br>>80 |      |
| 0 11 3                                         | Indoor                                        | Duration<br>CCT      | 50000 h<br>3000 K       |      |
| Power supply<br>Dimming                        | Electronic dimmable power supply<br>Bluetooth | Energy<br>class      | F                       |      |

## Colour variant code

White