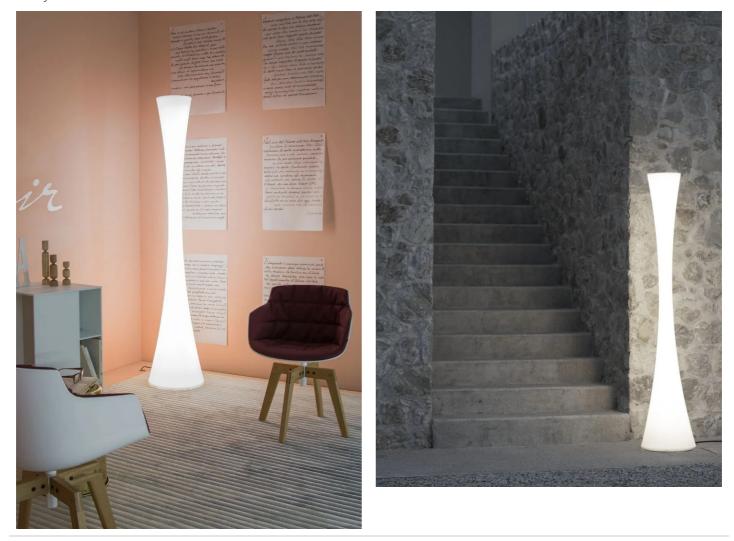

Standing lamp, diffused light, for outdoor use. Structure in rotomolded white polyethylene material.

White or RGB LED light source. Complete with dimmable power adapters with cable and plug for outdoor use. Protection rating: IP65.

| Family<br>Typology<br>Utilisation | Biconica Pol<br>Floor<br>External |  |
|-----------------------------------|-----------------------------------|--|
| Dimensions                        |                                   |  |
| Height                            | 195 cm                            |  |
| Diameter                          | 38 cm                             |  |
| Power supply cable<br>length      | 50+250 cm                         |  |
| Weight                            | 12.4 Kg                           |  |
|                                   |                                   |  |
|                                   |                                   |  |