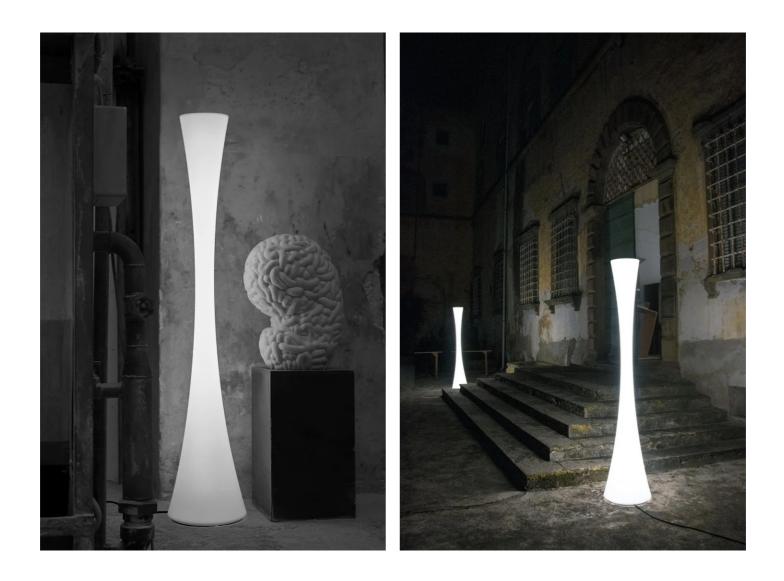

Standing lamp, diffused light, for outdoor use. Structure in rotomolded white polyethylene material.

White or RGB LED light source. Complete with dimmable power adapters with cable and plug for outdoor use. Protection rating: IP65.

| Family<br>Typology<br>Utilisation | Biconica Pol<br>Floor<br>External |  |
|-----------------------------------|-----------------------------------|--|
| Dimensions                        |                                   |  |
| Height                            | 195 cm                            |  |
| Diameter                          | 38 cm                             |  |
| Power supply cable<br>length      | 50+250 cm                         |  |
| Weight                            | 12.4 Kg                           |  |
|                                   |                                   |  |
|                                   |                                   |  |